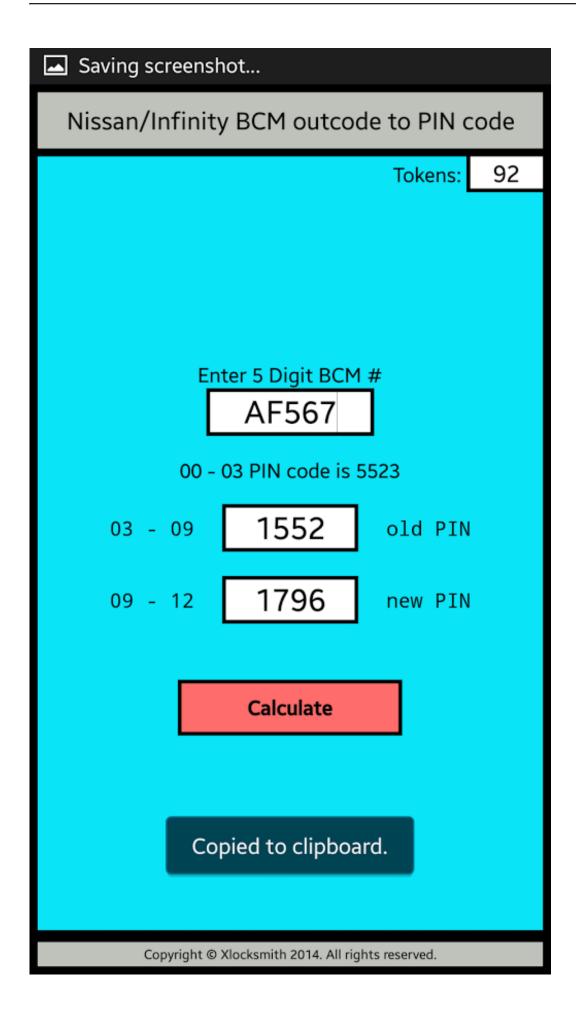

## Free Nissan Bcm To Pin

Immobilizer PIN codes for Nissan by serial number from BCM (Body Control Module) / IMMU (Immobilizer Unit) 284B1, 284B2 series. Nissan/Infinity BCM Out-code to PIN-code converter Tool OLD 2003 - 2009 and NEW 2009-2012. For professional use only. Fixing immobilizers, program and .... Download BCM to PIN apk 7.0 for Android. BCM Out-code to PINcode converter free calculator tool for 2000-2012.. Nissan Bcm To Pin Conversion Nissan Bcm Pin Code Converter Free Download. Look at most relevant Nissan 2010 bcm pin code converter websites out of .... This app allows locksmiths and mechanics to convert the BCM ... Nissan and Infiniti vehicles to the required PIN for key programming, without .... Read and Download Nissan Bcm Code To Pin Code Free Ebooks in PDF format, COMMANDER VISION GUIDE TERM PAPER FORMAT MLA .... NISSAN/INFINITY BCM TO PIN CONVERTER - Nissan/Infinity BCM Out-code to PIN-code converter Tool. OLD 2003 - 2009 and NEW 2009 .... Some new models of Nissan and Infinity now use a random PIN code. This PIN is made by converting the BCM (Body Control Module) identification number to a .... diagauto 6.0 Version BCM Modules Pin Calculator For Nissan Support 20 Digit Code. US \$119.56 / piece ... US \$103.50 / piece Free Shipping. Orders (2).. Free BCM Codes · Nissan BCM To Pin Conversion · Nissan Pin Code Converter · BCM Promo Code ... Five free (or nearly free) FTP clients. techrepublic.com .... Calculation of PIN code by BCM, ICU, SEC electronic units or encrypted ID code from ECM for Nissan, Infiniti vehicles. Select your type of calculation by .... Nissan Pin Wizard OE #: TDB005 Convert Your BCM Pin Codes Including... > Customer reviews ... FREE 2-hour Delivery on Everyday Items · Amazon Photos. Nissan PIN Wizard Code . 6. 1 point will be deducted for each success transfer of new 20-digit code to 20-digit code and successful reading of BCM. Toll Free .. 5 Digits; Check.. Pin Code Calculator for Nissan for New BCM Modules: 1. Latest version: V6.5 2. Support 20 Digit Code with 1000 Tokens, each time cost 5 .... New Nissan / Infiniti BCM & IMMU to PIN Code Calculator 4.0 (UNLIMITED TOKENS ... For EU cars you can use our free services: CLICK HERE (PIN CODE .... I need help to get a nissan micra pin code but ecu and bcm is lost on boat, so I can't use glove box digit ,I have only dump from a new BCM to .... G35 Coupe V35 2003 - 07 - Web-based BCM PIN Decoder Tool (NATS) ... I used a VAG cable (about \$10 off of Amazon) and Nissan DataScan .... NISSAN/INFINITY BCM TO PIN is a free trial software application from the System Maintenance subcategory, part of the System Utilities category. The app is currently available in English and it was last updated on 2015-02-13. The program can be installed on Android.. Nissan/Infinity BCM Out-code to PIN-code converter Tool. ... For professional use only in matter of fixing immobilizers, matching electronic units, program and adding keys. ... To get one pin code takes one token. ab2f6753c0